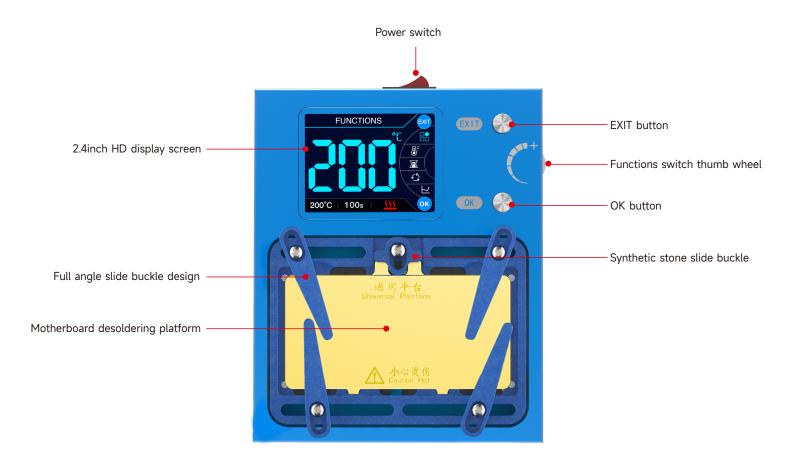

## 4 Product Operation

> Plug in the provided power cord

Turn on the switch, press any button to enter the main interface

- After booting, it will show the operation guide of the buttons
  - Long press [EXIT] to switch language between Chinese/English
  - Short press [EXIT] to enter the main interface

#### AiXun

- Functions selection
  - Rotate the thumb wheel up and down to select and set functions such as temperature, countdown, cycle heating, curve heating, etc.
  - Click [OK] to enter the settings interface, push the thumb wheel to switch functions
  - After setting, click [OK] to back to the main interface

- Temperature adjustment
  - Push the thumb wheel to adjust temperature Push up to increase (max 280 °C)
    Push down to decrease
  - After setting temperature, press [OK] button to back to the main interface
    Long press the [OK] button to start/stop heating

≽ Time adjustment

- Push the thumb wheel to adjust and set the heating time
- Press the [OK] button to back to the main interface, long press [OK] to start heating,and there is a countdown time at the lower side of the screen

Operation of curve mode

- Press [EXIT] to back to the main interface, set the temperature and heating time, and then adjust the interface to curve mode
- Long press [OK] to start heating, and it will show the temperature and time curve

#### AiXun

- Push the thumb wheel to switch to continuous heating mode (the cycle icon)
- Press [OK] button to keep heating

Upgrade on platform

• Type-C interface, connect with AiXun platform (download from www.aixun.com) to upgrade the software remotely