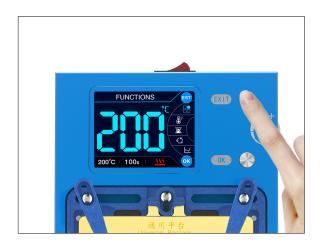

## 4 Product Operation

> Plug in the provided power cord

Turn on the switch, press any button to enter the main interface

- After booting, it will show the operation guide of the buttons
  - Long press [EXIT] to switch language between Chinese/English
  - Short press [EXIT] to enter the main interface

#### AiXun

- Functions selection
  - Rotate the thumb wheel up and down to select and set functions such as temperature, countdown, cycle heating, curve heating, etc.
  - Click [OK] to enter the settings interface, push the thumb wheel to switch functions
  - After setting, click [OK] to back to the main interface