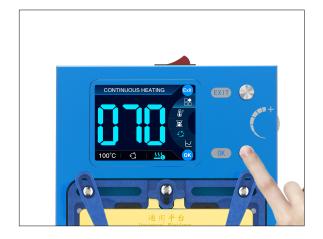

#### AiXun

- Push the thumb wheel to switch to continuous heating mode (the cycle icon)
- Press [OK] button to keep heating

Upgrade on platform

• Type-C interface, connect with AiXun platform (download from www.aixun.com) to upgrade the software remotely