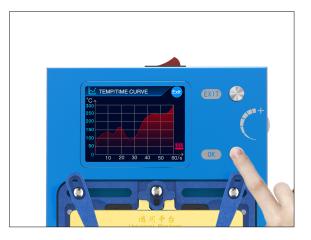

Operation of curve mode

- Press [EXIT] to back to the main interface, set the temperature and heating time, and then adjust the interface to curve mode
- Long press [OK] to start heating, and it will show the temperature and time curve