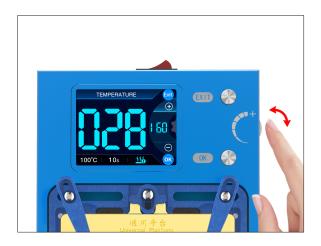

- Temperature adjustment
  - Push the thumb wheel to adjust temperature Push up to increase (max 280 °C)
    Push down to decrease
  - After setting temperature, press [OK] button to back to the main interface
    Long press the [OK] button to start/stop heating