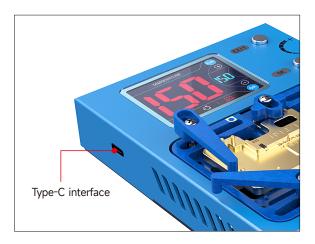

#### AiXun

- Push the thumb wheel to switch to continuous heating mode (the cycle icon)
- Press [OK] button to keep heating

Upgrade on platform

• Type-C interface, connect with AiXun platform (download from www.aixun.com) to upgrade the software remotely