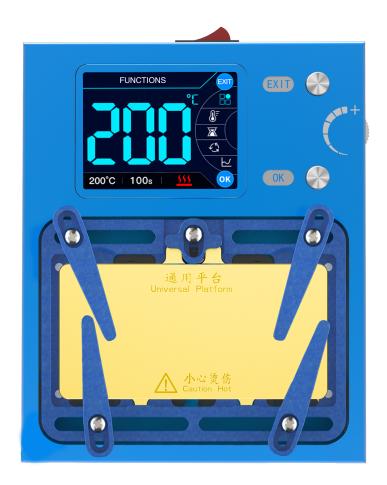

## 4 Product Operation

> Plug in the provided power cord

Turn on the switch, press any button to enter the main interface

- After booting, it will show the operation guide of the buttons
  - Long press [EXIT] to switch language between Chinese/English
  - Short press [EXIT] to enter the main interface

#### AiXun

- Functions selection
  - Rotate the thumb wheel up and down to select and set functions such as temperature, countdown, cycle heating, curve heating, etc.
  - Click [OK] to enter the settings interface, push the thumb wheel to switch functions
  - After setting, click [OK] to back to the main interface

- Temperature adjustment
  - Push the thumb wheel to adjust temperature Push up to increase (max 280 °C)
    Push down to decrease
  - After setting temperature, press [OK] button to back to the main interface
    Long press the [OK] button to start/stop heating

≽ Time adjustment

- Push the thumb wheel to adjust and set the heating time
- Press the [OK] button to back to the main interface, long press [OK] to start heating,and there is a countdown time at the lower side of the screen

Operation of curve mode

- Press [EXIT] to back to the main interface, set the temperature and heating time, and then adjust the interface to curve mode
- Long press [OK] to start heating, and it will show the temperature and time curve

#### AiXun

- Push the thumb wheel to switch to continuous heating mode (the cycle icon)
- Press [OK] button to keep heating

Upgrade on platform

• Type-C interface, connect with AiXun platform (download from www.aixun.com) to upgrade the software remotely