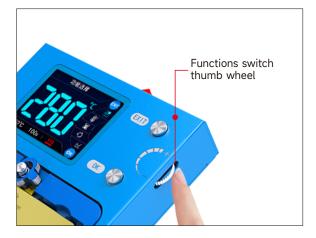

#### AiXun

- Functions selection
  - Rotate the thumb wheel up and down to select and set functions such as temperature, countdown, cycle heating, curve heating, etc.
  - Click [OK] to enter the settings interface, push the thumb wheel to switch functions
  - After setting, click [OK] to back to the main interface