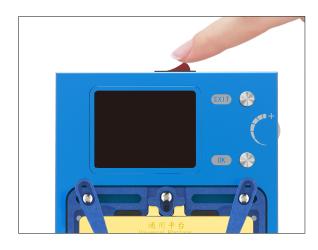

## 4 Product Operation

> Plug in the provided power cord

Turn on the switch, press any button to enter the main interface

- After booting, it will show the operation guide of the buttons
  - Long press [EXIT] to switch language between Chinese/English
  - Short press [EXIT] to enter the main interface

#### AiXun

- Functions selection
  - Rotate the thumb wheel up and down to select and set functions such as temperature, countdown, cycle heating, curve heating, etc.
  - Click [OK] to enter the settings interface, push the thumb wheel to switch functions
  - After setting, click [OK] to back to the main interface