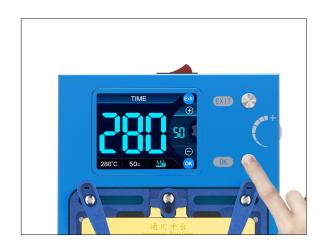

≽ Time adjustment

- Push the thumb wheel to adjust and set the heating time
- Press the [OK] button to back to the main interface, long press [OK] to start heating,and there is a countdown time at the lower side of the screen